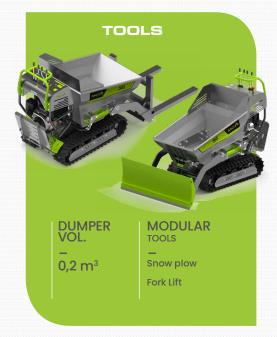

#### **500KG, A PROFESSIONAL'S HYDROSTATIC EQUIPMENT**

Your Minitransporter MCH M560CS is the ideal partner for professionals. Its small size and its caterpillar tracks will enable you to work in confined and hard to reach places. It is equipped with an entirely hydraulic transmission (meaning very little wear), a 200 liters TP tipper with hydraulic toppling that can carry any type of material (rubble, sand, liquids, etc...). This machine is equipped with a hour counter and a footboard for a better comfort. It is a polyvalent partner that can be adaptable thanks to its optional equipments.