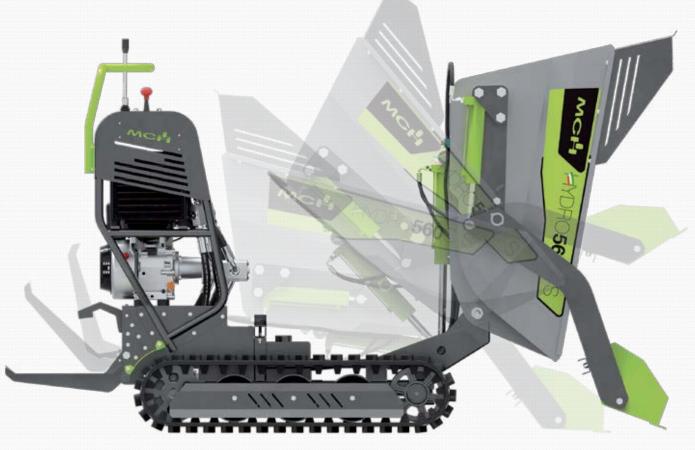

#### **500KG, A PROFESSIONAL'S HYDROSTATIC EQUIPMENT**

Your Minitransporter MCH M560CS is the ideal partner for professionals. Its small size and its caterpillar tracks will enable you to work in confined and hard to reach places. It is equipped with an entirely hydraulic transmission (meaning very little wear), a 200 liters TP tipper with hydraulic toppling that can carry any type of material (rubble, sand, liquids, etc...). This machine is equipped with a hour counter and a footboard for a better comfort. It is a polyvalent partner that can be adaptable thanks to its optional equipments.

#### i additional information

| ✓ TURNING SYSTEM    | WITH LEVER AND HYDRAULIC MOTORS |
|---------------------|---------------------------------|
| ✓ TIPPING SYSTEM    | HYDRAULIC WITH PISTON           |
| ✓ RUBBER TRACK SIZE | 180X60X38                       |
| ✓ GROUND CLEARANCE  | 125 MM                          |