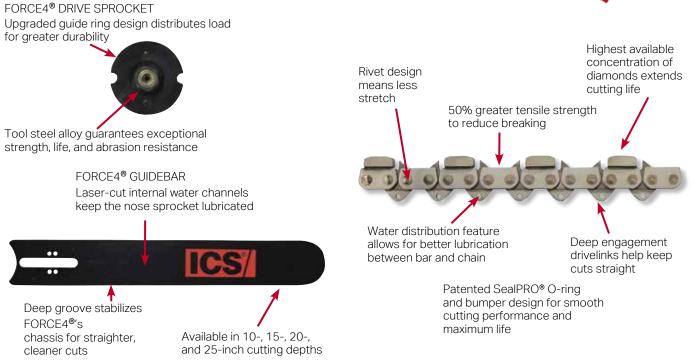

## FORCE4° TEXAS EDITION

Meet the New Force in Concrete Cutting

A premium FORCE4 chain with a segment designed for optimum cutting speed and life in very hard aggregate.

Features:

- Highest available diamond concentration
- Extended cutting life in hard aggregate
- Proprietary mix of diamond sizes and grades delivers exceptional cutting speed
- Segment processing ensures consistent speed and life
- Compatible with FORCE4 guidebars and sprockets