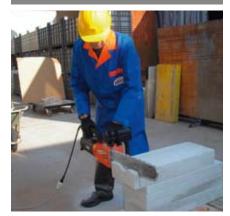

# **E21 ELECTRIC CHAINSAW**

E21 is suitable in cutting the following kinds of materials:

- MASONRY
- PERFORATED BRICK
- TUFFO
- GASBETON

- YTONG
- · SIPOREX
- · WOOD FIBER BLOCKS
- POROTON

The new Chain Anti-Stretch system reduces chain tensioning to a minimum for the entire chain life.

Now **E21** is available in 3 different power levels: 1800, 2300 and 2800 watts.

E21 is a Comer product manufactured and assembled in Italy.

The Comer electric, hand held chainsaw is the result of many years of experience in dry cutting of all light construction materials. The **E21** represents the safest, fastest and most reliable way to cut. The low RPM's give increased safety, less kick-back and reduced breaks when compared to chainsaws regularly utilized in the building sector.