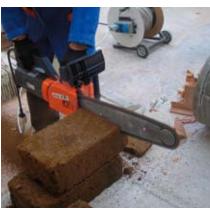

| 1800 Watt<br>2300 Watt<br>2800 Watt |
| Engine speed   | 2000 rpm                            |
| Weight         | 7 ka                                |

## AVAILABLE BAR AND CHAIN LENGHTS

GUIDEBAR 30 cm for chain 46 segments GUIDEBAR 43 cm for chain 59 segments GUIDEBAR 53 cm for chain 68 segments

## **GUIDEBARS PITCH 1,6**

#### · STELLITE:

The guidebar has Stellite rails to increase life and straightness of cut which is especially important for cutting wall openings.

#### · NOSE SPROCKET:

To increase chain life, reduce wear and resistance on the saw.

## **COMER WIDIA CHAIN PITCH 404**

#### • EF

Standard chain suitable for Gasbeton, Ytong, Tufo and soft stone.

#### • MM-

Superior chain suitable for Poroton and Leka Block.

## **CUTS EXAMPLES**



Gasbeton e Siporex cuts



Natural soft stone cuts

#### SAFETY

In case of kick-back or operator's error the Comer chain brake stops the chain in 1/10 of a second. For the re-establishment play on the red device only.



Safety break



Safety break device

## SAW STANDARD EQUIPMENT

- Guidebar
- Widia chain
- Tools kit
- User manual
- CE certification