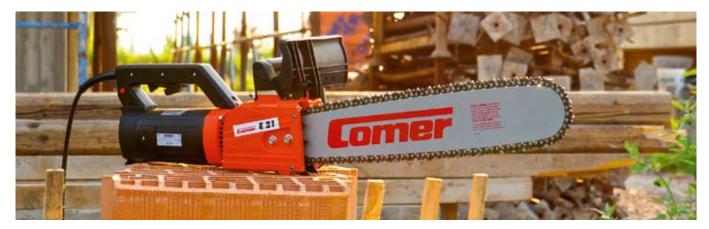

# **E21 ELECTRIC CHAINSAW**

E21 is suitable in cutting the following kinds of materials:

- MASONRY
- PERFORATED BRICK
- TUFFO
- GASBETON

- YTONG
- · SIPOREX
- · WOOD FIBER BLOCKS
- POROTON

The new Chain Anti-Stretch system reduces chain tensioning to a minimum for the entire chain life.

Now **E21** is available in 3 different power levels: 1800, 2300 and 2800 watts.

E21 is a Comer product manufactured and assembled in Italy.

The Comer electric, hand held chainsaw is the result of many years of experience in dry cutting of all light construction materials. The **E21** represents the safest, fastest and most reliable way to cut. The low RPM's give increased safety, less kick-back and reduced breaks when compared to chainsaws regularly utilized in the building sector.