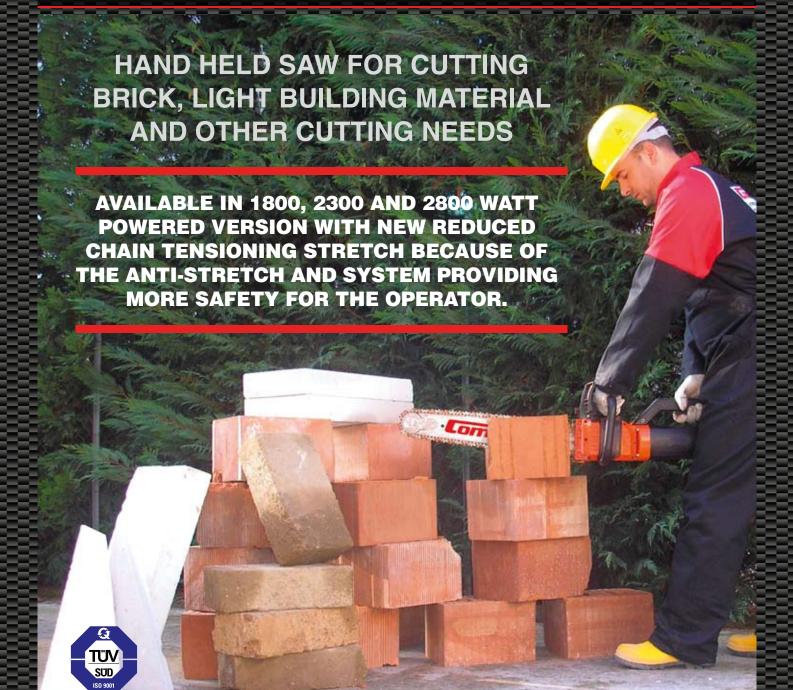

# **E21 ELECTRIC CHAINSAW**

E21 is suitable in cutting the following kinds of materials:

- MASONRY
- PERFORATED BRICK
- TUFFO
- GASBETON

- YTONG
- · SIPOREX
- · WOOD FIBER BLOCKS
- POROTON

The new Chain Anti-Stretch system reduces chain tensioning to a minimum for the entire chain life.

Now **E21** is available in 3 different power levels: 1800, 2300 and 2800 watts.

E21 is a Comer product manufactured and assembled in Italy.

The Comer electric, hand held chainsaw is the result of many years of experience in dry cutting of all light construction materials. The **E21** represents the safest, fastest and most reliable way to cut. The low RPM's give increased safety, less kick-back and reduced breaks when compared to chainsaws regularly utilized in the building sector.