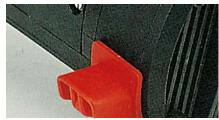

#### SAFETY

In case of kick-back or operator's error the Comer chain brake stops the chain in 1/10 of a second. For the re-establishment play on the red device only.

Safety break

Safety break device